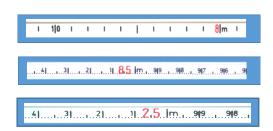

The high-precision-measuring-tapes are available with cm/mm markings or feet and 1/100th foot markings.

water level meter on big handreel with galvanized frontplates from 60 m cable length

water level meter with galvanized support frame from 80 m cable length

#### tapes

Flat-cable made of polyethylene with high-tensile steel braids and deeply pressed in, black cm/mm/ft-graduation and red meter digits, dumbbell-shaped cross section.

- graduation cm with black dm-numbering and red meter digits (standard)
- graduation mm with black cm-numbering and red meter digits
- graduation 1/100<sup>th</sup> ft with black 1/10<sup>th</sup> ftnumbering and red numbering per ft