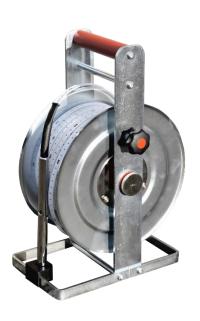

The high-precision-measuring-tapes are available with cm/mm markings or feet and 1/100th foot markings.

water level meter on big handreel with galvanized frontplates from 60 m cable length

water level meter with galvanized support frame from 80 m cable length

#### cable reel

- light-weight hand-reel with break-proof laminated fabric disks for water level meters up to 50 m length
- big hand-reel with galvanized front-plates from 60m cable length
- rugged galvanized support frame for water level meters length 80 to 500 m
- water level meters up to 50 m length optionally also with support frame available