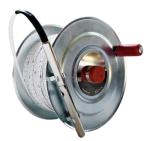

The high-precision-measuring-tapes are available with cm/mm markings or feet and 1/100th foot markings.

water level meter on big handreel with galvanized frontplates from 60 m cable length

water level meter with galvanized support frame from 80 m cable length

#### cable reel

- light-weight hand-reel with break-proof laminated fabric disks for water level meters up to 50 m length
- big hand-reel with galvanized front-plates from 60m cable length
- rugged galvanized support frame for water level meters length 80 to 500 m
- water level meters up to 50 m length optionally also with support frame available