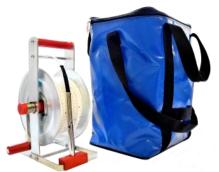

#### cable reel

- light-weight hand-reel with break-proof laminated fabric disks for water level meters up to 50 m length
- big hand-reel with galvanized front-plates from 60m cable length
- rugged galvanized support frame for water level meters length 80 to 500 m
- water level meters up to 50 m length optionally also with support frame available

For transportation and for protection of the water level meters optional leather bags (devices up to 50 m) or robust bags made of tarpaulin fabric (devices with support frame up to 250 m) are available.