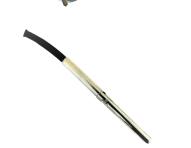

### probe

- diameter standard probe 15 mm, length 190 mm with electrode made of stainless steel; special sealant, flexible and slender bend protection
- diameter special probe 12mm, length 155mm