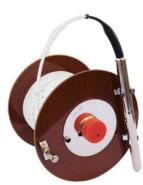

water level meter up to 50 m on hand reel

#### cable reel

- light-weight hand-reel with break-proof laminated fabric disks for water level meters up to 50 m length
- big hand-reel with galvanized front-plates from 60m cable length
- rugged galvanized support frame for water level meters length 80 to 500 m
- water level meters up to 50 m length optionally also with support frame available